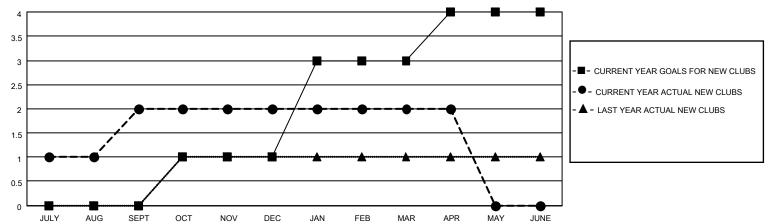

### GOALS AND ACTUAL NEW CLUBS CUMULATIVE

## District 411 A

| Clubs         |               |             |               | Members               |                        |                         |                                                    |  |
|---------------|---------------|-------------|---------------|-----------------------|------------------------|-------------------------|----------------------------------------------------|--|
|               | RESULTS FOR   | R 2020-2021 |               | RESULTS FOR 2020-2021 |                        |                         |                                                    |  |
| QUARTER       | NEW CLUB GOAL | NEW CLUBS   | DROPPED CLUBS | QUARTER MEM           | BER GROWTH NET<br>GOAL | MEMBER GROWTH<br>ACTUAL | DROPPED<br>MEMBERS ACTUAL<br>(including transfers) |  |
| JULY/AUG/SEPT | 0             | 2           | 0             | JULY/AUG/SEPT         | 25                     | 133                     | 63                                                 |  |
| OCT/NOV/DEC   | 1             | 0           | 0             | OCT/NOV/DEC           | 70                     | 115                     | 93                                                 |  |
| JAN/FEB/MAR   | 2             | 0           | 0             | JAN/FEB/MAR           | 70                     | 12                      | 14                                                 |  |
| APR/MAY/JUNE  | 1             | 0           | 0             | APR/MAY/JUNE          | 50                     | 5                       | 6                                                  |  |