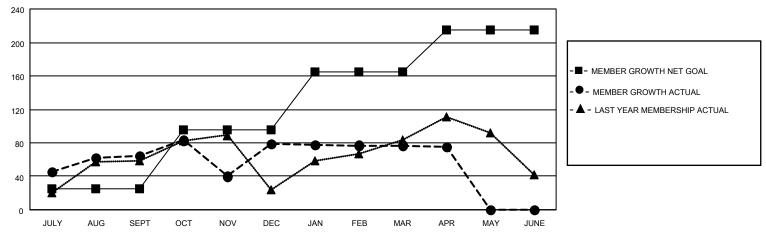

### GOALS AND ACTUAL MEMBERS CUMULATIVE

| DROPPED CLUBS: 0           |     | 36 CLUBS OF 65 ADDED 1 OR MORE | GENDER DISTRIBUTION        |              |     |
|----------------------------|-----|--------------------------------|----------------------------|--------------|-----|
|                            |     | NEW MEMBERS                    | MALE                       | 975 (60.82%) |     |
| DROPPED MEMBERS            |     |                                | FEMALE                     | 628 (39.18%) |     |
|                            |     |                                |                            |              |     |
| DECEASED                   | 18  | CLICK HERE FOR CUMULATIVE      | TOTAL FAMILY UNIT MEMBERS  |              | 342 |
| CLUB CANCELLED 0 OTHER 158 |     | MEMBERSHIP DATA                | FAMILY MEMBERS PAYING HALF |              | 186 |
|                            |     |                                |                            |              | 100 |
| TOTAL                      | 176 |                                |                            |              |     |

## District 411 A

| Clubs         |               |             |               | Members               |                        |                         |                                                    |  |
|---------------|---------------|-------------|---------------|-----------------------|------------------------|-------------------------|----------------------------------------------------|--|
|               | RESULTS FOR   | R 2020-2021 |               | RESULTS FOR 2020-2021 |                        |                         |                                                    |  |
| QUARTER       | NEW CLUB GOAL | NEW CLUBS   | DROPPED CLUBS | QUARTER MEM           | BER GROWTH NET<br>GOAL | MEMBER GROWTH<br>ACTUAL | DROPPED<br>MEMBERS ACTUAL<br>(including transfers) |  |
| JULY/AUG/SEPT | 0             | 2           | 0             | JULY/AUG/SEPT         | 25                     | 133                     | 63                                                 |  |
| OCT/NOV/DEC   | 1             | 0           | 0             | OCT/NOV/DEC           | 70                     | 115                     | 93                                                 |  |
| JAN/FEB/MAR   | 2             | 0           | 0             | JAN/FEB/MAR           | 70                     | 12                      | 14                                                 |  |
| APR/MAY/JUNE  | 1             | 0           | 0             | APR/MAY/JUNE          | 50                     | 5                       | 6                                                  |  |